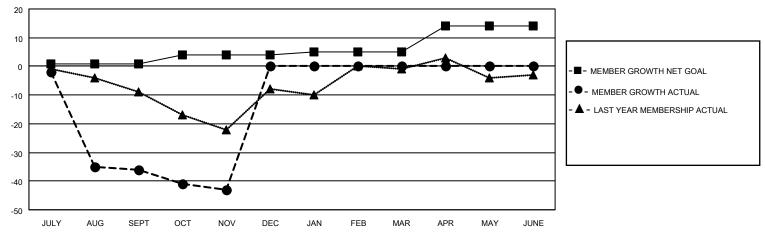

## GOALS AND ACTUAL MEMBERS CUMULATIVE

| DROPPED CLUBS: 2 |    | 10 CLUBS OF 39 ADDED 1 OR<br>MORE NEW MEMBERS | GENDER DISTRIBUTION       |              |
|------------------|----|-----------------------------------------------|---------------------------|--------------|
|                  |    |                                               | MALE                      | 691 (74.70%) |
|                  |    |                                               | FEMALE                    | 234 (25.30%) |
| DROPPED MEMBERS  |    |                                               | NON BINARY                | 0 (0.00%)    |
|                  |    |                                               | PREFER NOT TO ANSWER      | 0 (0.00%)    |
| DECEASED         | 5  |                                               |                           | ,            |
| CLUB CANCELLED   | 29 | CLICK HERE FOR CUMULATIVE                     | TOTAL FAMILY UNIT MEMBERS | 135          |
| OTHER            | 29 | MEMBERSHIP DATA                               |                           |              |
| TOTAL            | 63 | FAMILY MEMBERS PAYING HALF DUES 69            |                           | F DUES 69    |
|                  |    |                                               |                           |              |